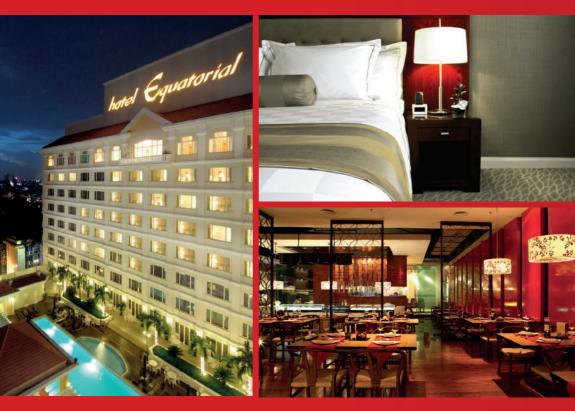

#### HOTEL EQUATORIAL HO CHI MINH CITY

Hotel Equatorial Ho Chi Minh City is an international five-star hotel with world-class facilities and services making it an ideal choice for both business and leisure travelers when visiting Vietnam's most vibrant and exciting city.

The hotel enjoys a prime location, 8 minutes from the Central Business District, 25 minutes to Saigon Exhibition & Convention Center and under 40 minutes from Tan Son Nhat International Airport.

333 beautifully designed guest rooms and suites, including 72 renovated rooms on the exclusive Equator Club Floor. Equinox Fitness & Leisure Center provides a full gym, spa with private massage rooms together with sauna; steam room and hot Jacuzzi pool are provided. A large outdoor swimming pool provides a nice area to relax.

Orientica Seafood Restaurant is a fine-dining and an award winning restaurant focusing on showcasing fresh seafood prepared in a variety of Asian cooking methods. Chit Chat Restaurant is a modern culinary oasis, featuring a large selection of local and international food choices with live-cooking action stations. Flo Lobby Lounge, a stylish lounge to relax, enjoy light tapas and delicious cocktails with nightly live entertainment.

The Saigon Grand Ballroom and the foyer offers up a combination of 1,670 sqm offering meeting and conference service for up to 1,250 guests.

Business category: -Five star Hotel -Accommodation

- -Function and meeting space
- -Fitness and spa services
- -Restaurants and bars

Employees in Vietnam: 350

242 Tran Binh Trong Street, Ward 4, District 5, Ho Chi Minh City, Vietnam (84-8) 3839 7777 - Fax: (84-8) 3839 0011 info@hcm.equatorial.com www.equatorial.com

SIEGFRIED ANTON STEINDL General Manager info@hcm.equatorial.com ssteindl@hcm.equatorial.com

LEONG DAVID Director of Sales and Marketing sales@hcm.equatorial.com david.leong@hcm.equatorial.com